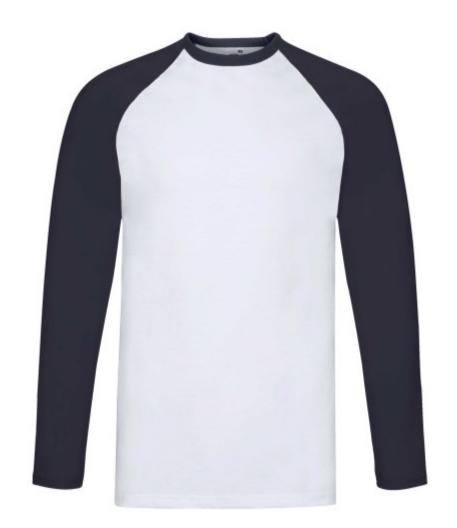

# FRUIT OF THE LOOM, BASEBALL T, MEN'S COTTON TWO-TONE DOUBLE-BREASTED LONG-SLEEVED T-SHIRT, WHITE TEE, M

## **Basic informations**

Size: M

Length: 48.5 Width: 37.5 Height: 40 Size: M

Color: White Body/Dark taupe

### **Colors**

Fruit of the Loom, Baseball T, men's cotton two-tone double-breasted long-sleeved shirt, white-tee, M. Men's long-sleeved shirt in two colors, different colors, base special, 100% cotton, 165~gm/m2 cotton, white 160~gm/m2. Contrast sleeves and collar. Branded: DTG, screen printing, flock / flex In pack: 72 Piece